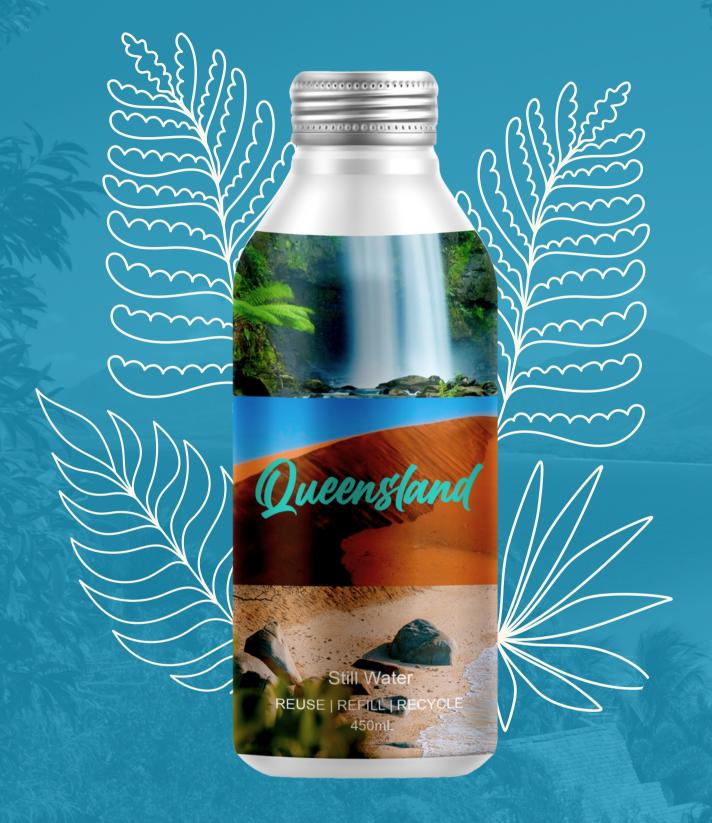

Aluminium bottles as a sustainable packaging solution

### WHY CHOOSE ALUMINIUM PACKAGING?

Our bottles are designed to be cleaned and reused many times

Strong and durable material, yet still lightweight and easy to transport

Can be recycled without any loss of quality