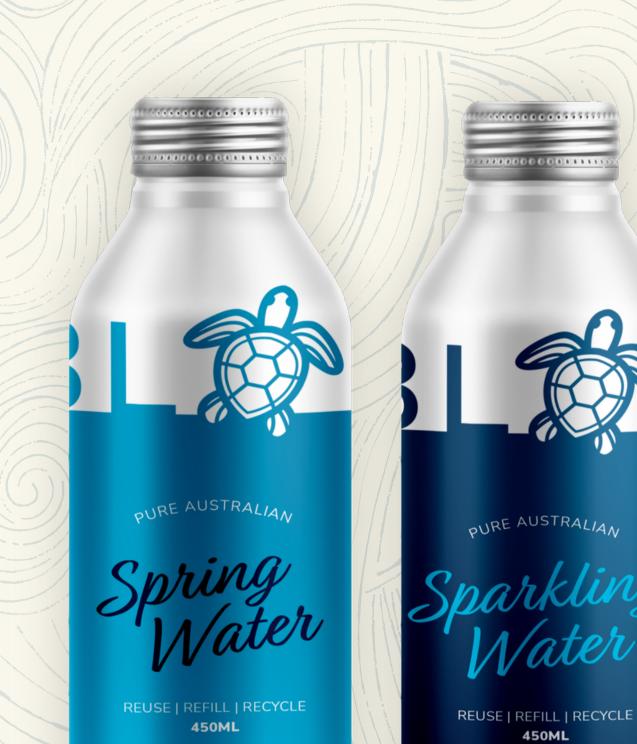

## BLWE SPRING WATER

Pure Australian spring water in infinitely recyclable aluminium bottles

Based in Brisbane, QLD

www.bluespringwater.store

# STYLISH. SUSTAINABLE. INFINITELY RECYCLABLE.

ALUMINIUM IS THE MOST SUSTAINABLE PACKAGING WITH A 90% RECYCLING RATE